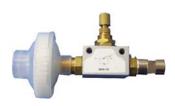

## **ACCESSORY**

Vacuum regulator for ambient air entrainment. Part No. 6003010