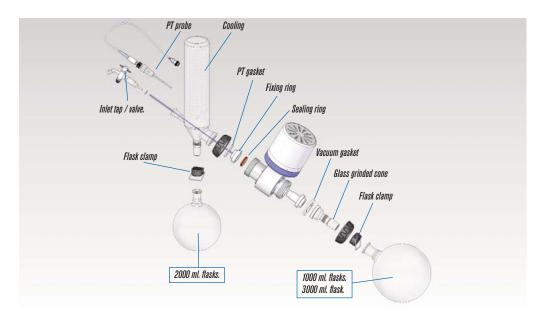

It is completely supplied with a tap for solution, a PT100 probe, a coolant, one 3000 ml. flask, one 2000 ml flask, one 1000 ml. flask and its accessories.