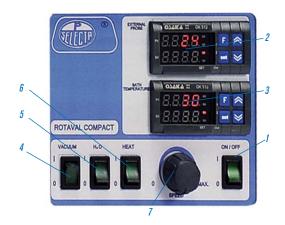

### **CONTROL PANEL**

- 1. Starting main switch ON/OFF.
- 2. Digital reading indicator of external probe temperature.
- 3. Bath temperature digital regulator.
- 4. Rotator pump switch.
- 5. Heater bath switch.
- 6. Water recirculation pump switch.
- 7. Regulator knob of rotating speed. Vacuometer built-in the case.