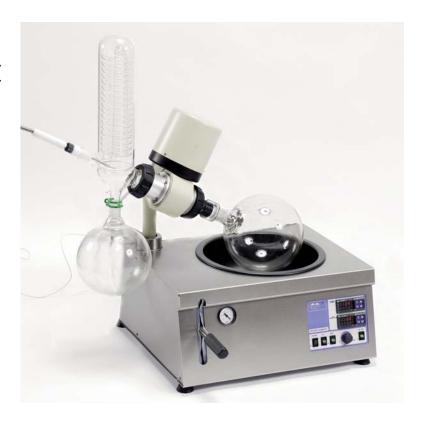

# Rotatory evaporator "RS 3000-V" FOR 1000, 2000 AND 3000 ML. FLASKS.

#### **FEATURES**

Compact rotatory evaporator composed of stainless steel AISI 304 case. Manual elevator system and bath made of dur-al alloy chemically treated. Rotatory speed: from 20 to 120 rpm.

Bath temperature: up to 200 °C.